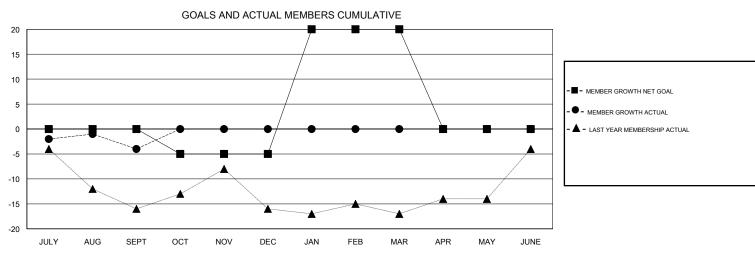

## JOE AL PICONE **LOCATION MISSOURI GMT CA** Clubs Members RESULTS FOR 2017-2018 RESULTS FOR 2017-2018 NEW CLUB GOAL NEW CLUBS DROPPED CLUBS MEMBER GROWTH NET MEMBER GROWTH DROPPED QUARTER QUARTER GOAL ACTUAL MEMBERS ACTUAL (including transfers) 0 0 0 0 27 31 JULY/AUG/SEPT JULY/AUG/SEPT 0 -5 0 0 OCT/NOV/DEC OCT/NOV/DEC 0 0 0 25 0 0 JAN/FEB/MAR JAN/FEB/MAR 0 0 0 0 0 -20 APR/MAY/JUNE APR/MAY/JUNE

## GOALS AND ACTUAL NEW CLUBS CUMULATIVE

| DROPPED CLUBS: 0 |    | 13 CLUBS OF 39 ADDED 1 OR MORE<br>NEW MEMBERS | GENDER DISTRIBUTION           MALE         1,167 (81.84%)           FEMALE         259 (18.16%) |     |
|------------------|----|-----------------------------------------------|-------------------------------------------------------------------------------------------------|-----|
| DROPPED MEMBERS  |    |                                               | Women Percentage Fiscal Year Goal: 21%                                                          |     |
| DECEASED         | 3  | CLICK HERE FOR CUMULATIVE  MEMBERSHIP DATA    | TOTAL FAMILY UNIT MEMBERS                                                                       | 211 |
| CLUB CANCELLED   | 0  |                                               |                                                                                                 | 108 |
| OTHER            | 28 |                                               | FAMILY MEMBERS PAYING HALF  DUES                                                                |     |
| TOTAL            | 31 |                                               |                                                                                                 |     |